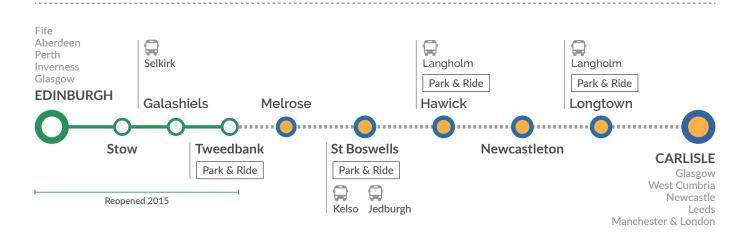

# ONWARD TO HAWICK & CARLISLE

Join the campaign to extend the Borders railway

campaignforbordersrail.org

# A BRIGHTER FUTURE FOR YOUR COMMUNITY

With an extended Borders Railway linking Hawick and Carlisle

# **BUILDING ON SUCCESS**

Our initial goal is secure - services on the rebuilt 35-mile 'Borders Railway' from Edinburgh to Galashiels and Tweedbank began in 2015 - now we're lobbying to extend the popular rail link onward to Hawick and Carlisle.