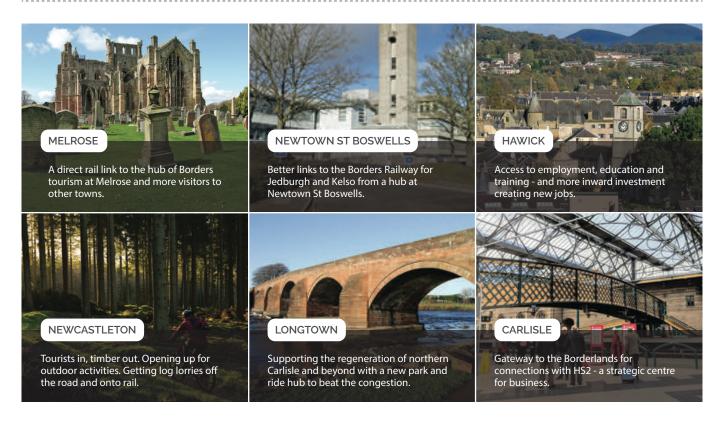

# A BRIGHTER FUTURE FOR YOUR COMMUNITY

With an extended Borders Railway linking Hawick and Carlisle

# **BUILDING ON SUCCESS**

Our initial goal is secure - services on the rebuilt 35-mile 'Borders Railway' from Edinburgh to Galashiels and Tweedbank began in 2015 - now we're lobbying to extend the popular rail link onward to Hawick and Carlisle.

With cross-party support for a new cross-border rail link and a joint UK and Scottish Government growth package for the Borderlands agreed, the stage is set for a transformative investment that will secure a bright future for the whole region.